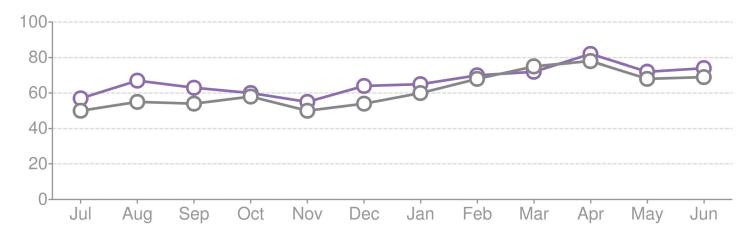

74

SmartHire Index beta XYZ Co. (Brazil)

XYZ Co. SmartHire Index trend (last 12 months)