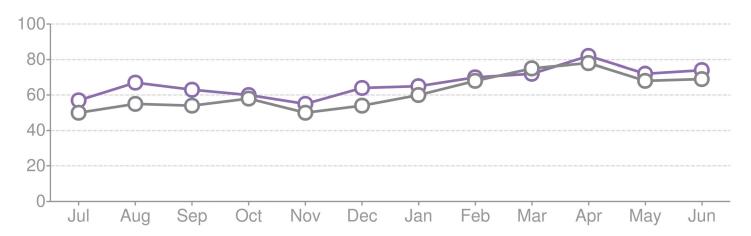

74

SmartHire Index beta XYZ Co. (Brazil)

XYZ Co. SmartHire Index trend (last 12 months)

### SmartHire Index Components

**01** Affinity

82 -

How many candidates are interested in working for my company

02 Supply

64

How many professionals meeting my criteria are hireable in the market

03 Demand

76-

How will competitor activity affect my ability to recruit talent in the market

<sup>\*</sup> Indexed against other regions. Compared against last month's score for increase/decrease indicator