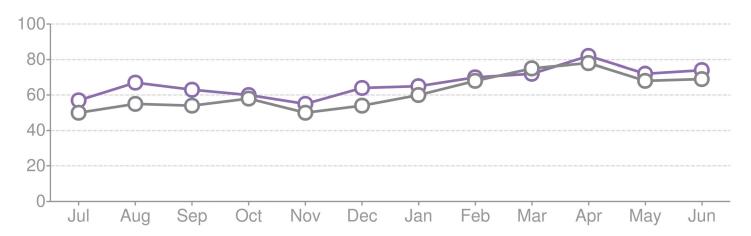

### São Paulo

Industrial Engineers

SmartHire Index beta

Good climate for hiring in this region\*

14K

LinkedIn Professionals

Total potential number of Industrial Engineers your could reach

126

Recent Hires (12 months)

Medium ratio of hires/supply relative to other regions

XYZ Co. SmartHire index and affinity trend (last 12 months)