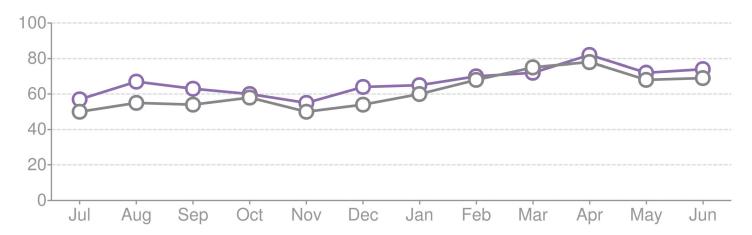

74

SmartHire Index beta XYZ Co. (Brazil)

XYZ Co. SmartHire Index trend (last 12 months)