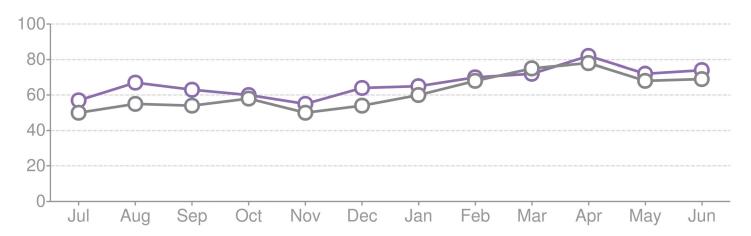

Recent Hires (12 months)

Medium ratio of hires/supply relative to other regions

XYZ Co. SmartHire index and affinity trend (last 12 months)