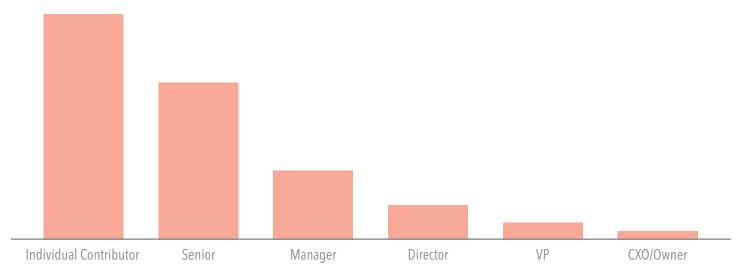

Fabrication
- 5 Systems Engineering

## Demographics Industrial Engineers

Skills are the tools we use to do our jobs. On LinkedIn, members can select the skills they want to put on their profile, and have their network endorse them. For this list we only include member-approved skills.

Knowing what skills a talent pool has will ensure you find the right talent and make for job postings that speak to the interests of the candidates.

#### Top skills

- Engineering
- **Process Enginering**
- **Structural Engineering**
- **Mechanical Engineering**
- **Electrical Engineering**

- Optimization
- **Statistics**
- **Vendor Management**
- **Fabrication**
- **Systems Engineering**

- Optimization
- **Statistics**
- **Vendor Management**
- **Fabrication**
- **Systems Engineering**

### Seniority





### São Paulo

Industrial Engineers

SmartHire Index beta

Good climate for hiring in this region\*

14K

LinkedIn Professionals

Total potential number of Industrial Engineers your could reach

126

Recent Hires (12 months)

Medium ratio of hires/supply relative to other regions

XYZ Co. SmartHire index and affinity trend (last 12 months)



### Top companies

- Cisco Systems
- **UTC Aerospace Systems**
- **Ingredion Incorporated**
- Aspen Technology

- Engineering
- **Process Enginering**
- **Structural Engineering**
- **Mechanical Engineering**
- **Electrical Engineering**

- Optimization
- **Statistics**
- **Vendor Management**
- **Fabrication**
- **Systems Engineering**

<sup>\*</sup> Expect a lower than average effort to recruit talent

### Rio de Janeiro

Industrial Engineers

S