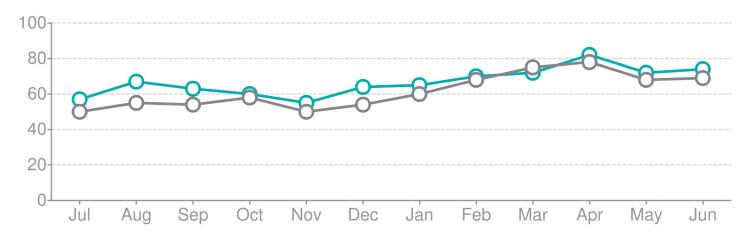

### Rio de Janeiro

Industrial Engineers

SmartHire Index beta

Good climate for hiring in this region\*

14K

LinkedIn Professionals

Total potential number of Industrial Engineers your could reach

126

Recent Hires (12 months)

Medium ratio of hires/supply relative to other regions

XYZ Co. SmartHire index and affinity trend (last 12 months)