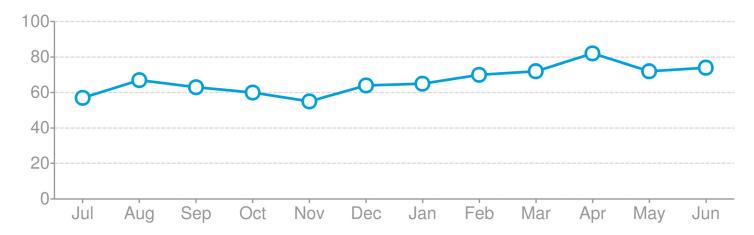

74

SmartHire Index beta XYZ Co. (Brazil)

XYZ Co. SmartHire Index trend (last 12 months)

### SmartHire Index Components

**01** Affinity

82 -

How many candidates are interested in working for my company

02 Supply

64

How many professionals meeting my criteria are hireable in the market

03 Demand

76-

How will competitor activity affect my ability to recruit talent in the market

<sup>\*</sup> Indexed against other regions. Compared against last month's score for increase/decrease indicator