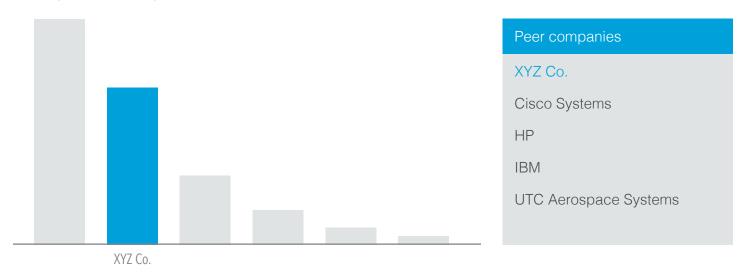

### Affinity relative to peers

#### Top companies hiring (last 12 months)

- Cisco Systems
- 2 IBM
- **3 UTC Aerospace Systems**
- 4 Ingredion Incorporated
- 5 Aspen Technology

- 6 Infratech
- 7 Urban Action
- 8 Disney
- 9 National Engineering
- 10 Intel