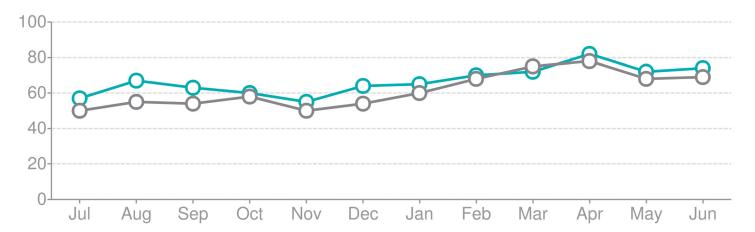

### São Paulo

Industrial Engineers

SmartHire Index beta

Good climate for hiring in this region\*

14K

LinkedIn Professionals

Total potential number of Industrial Engineers your could reach

126

Recent Hires (12 months)

Medium ratio of hires/supply relative to other regions

XYZ Co. SmartHire index and affinity trend (last 12 months)