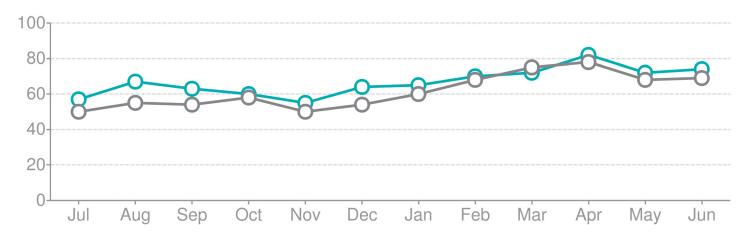

74

SmartHire Index beta XYZ Co. (Brazil)

XYZ Co. SmartHire Index trend (last 12 months)

### SmartHire Index Components

**01** Affinity

82 -

How many candidates are interested in working for my company

02 Supply

64

How many professionals meeting my criteria are hireable in the market

03 Demand

76-

How will competitor activity affect my ability to recruit talent in the market

<sup>\*</sup> Indexed against other regions. Compared against last month's score for increase/decrease indicator